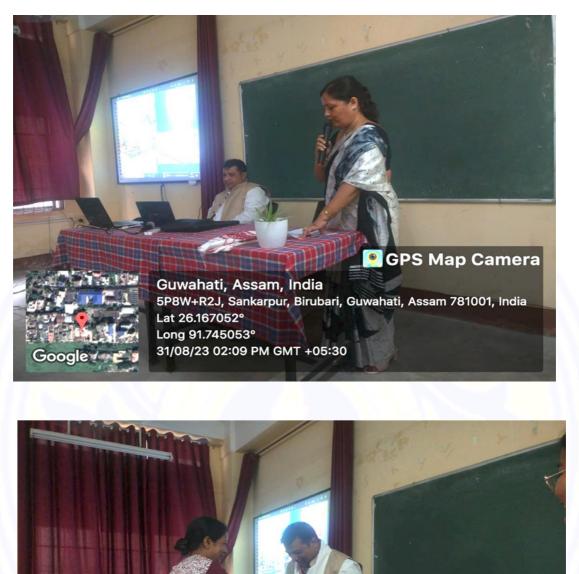

## Summary of the Activity:

A talk on *Pitch Deck with an Angel Investor* was organized by Department of Skill Development and Entrepreneurship in collaboration with Institution's Innovation Council (IIC) and Department of History, Arya Vidyapeeth College (Autonomous) on 31.08.2023 at 2 PM in the Department of History. The Resource person for the talk was Mr. Ashraful Yasin Hussain, Eminent Entrepreneur (Founder and CEO of SIGMA CAR).

The talk session offered invaluable insights into the art of crafting and delivering an impactful pitch to attract angel investors. The resource person, well-versed in start-up funding and investment dynamics, covered various key topics, providing a comprehensive guide for aspiring entrepreneurs. The session began with an introduction to angel investors and their crucial role in early-stage startups. The resource person emphasized the essential components of a successful pitch deck. Elements like problem identification, unique value proposition, market analysis, revenue model, and growth projections were highlighted as crucial for capturing an investor's attention. Different stages of startup development, including ideation, product development, growth, and scaling, were discussed. Bootstrapping, venture capital, and angel investment, pros and cons of each of them were discussed to help entrepreneurs make informed decisions. The resource person shared effective strategies to identify and connect with potential angel investors. Attendees learned about networking events, online platforms, and angel investor groups

The program was attended by students from various departments of the college and faculty members from the Department Skill Development and Entrepreneurship, History and IIC (AVC).

GPS Map Camera Guwahati, Assam, India 5P8W+R2J, Sankarpur, Birubari, Guwahati, Assam 781001, India Lat 26.167052° Long 91.745053° 31/08/23 02:11 PM GMT +05:30